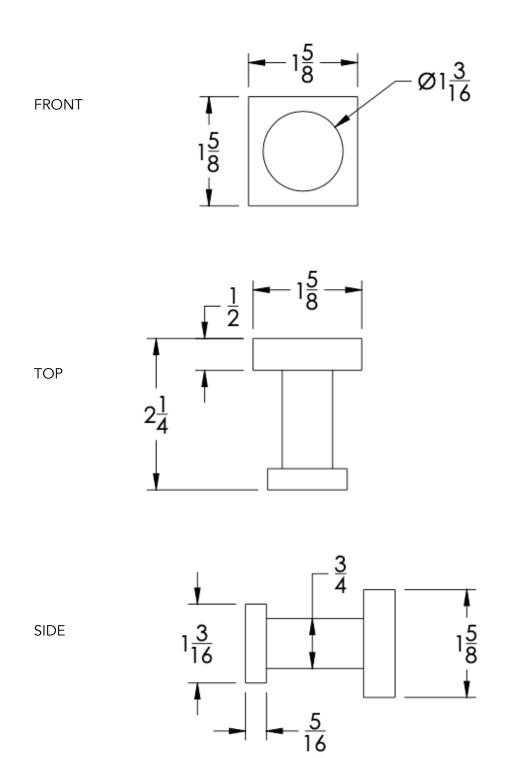

|          | Brushed Bronze (-BBRZ)   | Unlacquered Brass (-UBRS)   | Black Nickel (-NKBL)        |
|                                                                                                                                                                                                                                                                                                                                                                                                                                                                                                  |          | Antique Brass (-ABRS)    | Polished Nickel (-PNKL)     |                             |

Product



## Dimensions in inches



NOTE: Dimensions subject to change without notice.