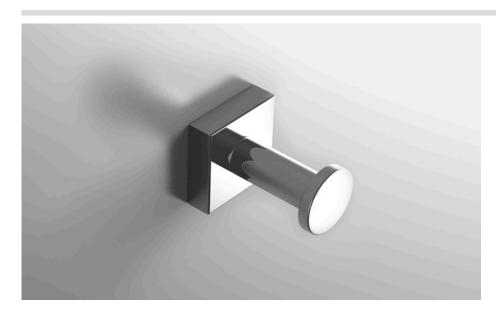

## **COLLECTION NAVIGATOR**

ROBE HOOK

Model

| NAV-RHS1 Robe Hook Multiple finishes available. Over 23 finishes to choose from.  FINISHES Polished (-P) Antique Copper (-ACOP) Polished Gold (-PGLD) Brushed (-B) Polished Brass (-PBRS) Brushed Copper (-BCOP) Brushed Gold (-BGLD) Matte White (-WHT) Brushed Rose Gold (-BRGD) Matte Black (-BLK) Dil Rubbed Bronze (-ORB) Glossy White (-GWHT) Polished Black (-PBLK) Brushed Brass (-BBRS) Polished Rose Gold (-PRGD) Antique Nickel (-ANKL) Antique Brass (-ABRS) Polished Nickel (-PNKL) | WIOGEI   |                          | Troduct                     | Tillistics Available        |
|--------------------------------------------------------------------------------------------------------------------------------------------------------------------------------------------------------------------------------------------------------------------------------------------------------------------------------------------------------------------------------------------------------------------------------------------------------------------------------------------------|----------|--------------------------|-----------------------------|-----------------------------|
| Brushed (-B)  Polished Brass (-PBRS)  Brushed Copper (-BCOP)  Brushed Gold (-BGLD)  Matte White (-WHT)  Brushed Rose Gold (-BRGD)  Matte Black (-BLK)  Brushed Modern Bronze (-BMBRZ)  Brushed Black (-BRBLK)  Oil Rubbed Bronze (-ORB)  Glossy White (-GWHT)  Polished Black (-PBLK)  Brushed Brass (-BBRS)  Polished Rose Gold (-PRGD)  Antique Nickel (-ANKL)  Brushed Bronze (-BBRZ)  Unlacquered Brass (-UBRS)  Black Nickel (-NKBL)                                                        | NAV-RHS1 |                          | Robe Hook                   | •                           |
| Brushed Gold (-BGLD) Matte White (-WHT) Brushed Rose Gold (-BRGD)  Matte Black (-BLK) Brushed Modern Bronze (-BMBRZ) Brushed Black (-BRBLK)  Oil Rubbed Bronze (-ORB) Glossy White (-GWHT) Polished Black (-PBLK)  Brushed Brass (-BBRS) Polished Rose Gold (-PRGD) Antique Nickel (-ANKL)  Brushed Bronze (-BBRZ) Unlacquered Brass (-UBRS) Black Nickel (-NKBL)                                                                                                                                | FINISHES | Polished (-P)            | Antique Copper (-ACOP)      | Polished Gold (-PGLD)       |
| Matte Black (-BLK)  Brushed Modern Bronze (-BMBRZ)  Brushed Black (-BRBLK)  Oil Rubbed Bronze (-ORB)  Glossy White (-GWHT)  Polished Black (-PBLK)  Brushed Brass (-BBRS)  Polished Rose Gold (-PRGD)  Antique Nickel (-ANKL)  Brushed Bronze (-BBRZ)  Unlacquered Brass (-UBRS)  Black Nickel (-NKBL)                                                                                                                                                                                           |          | Brushed (-B)             | Polished Brass (-PBRS)      | Brushed Copper (-BCOP)      |
| Oil Rubbed Bronze (-ORB) Glossy White (-GWHT) Polished Black (-PBLK)  Brushed Brass (-BBRS) Polished Rose Gold (-PRGD) Antique Nickel (-ANKL)  Brushed Bronze (-BBRZ) Unlacquered Brass (-UBRS) Black Nickel (-NKBL)                                                                                                                                                                                                                                                                             |          | Brushed Gold (-BGLD)     | Matte White (-WHT)          | Brushed Rose Gold (-BRGD)   |
| Brushed Brass (-BBRS) Polished Rose Gold (-PRGD) Antique Nickel (-ANKL)  Brushed Bronze (-BBRZ) Unlacquered Brass (-UBRS) Black Nickel (-NKBL)                                                                                                                                                                                                                                                                                                                                                   |          | Matte Black (-BLK)       | Brushed Modern Bronze (-BMI | BRZ) Brushed Black (-BRBLK) |
| Brushed Bronze (-BBRZ) Unlacquered Brass (-UBRS) Black Nickel (-NKBL)                                                                                                                                                                                                                                                                                                                                                                                                                            |          | Oil Rubbed Bronze (-ORB) | Glossy White (-GWHT)        | Polished Black (-PBLK)      |
|                                                                                                                                                                                                                                                                                                                                                                                                                                                                                                  |          | Brushed Brass (-BBRS)    | Polished Rose Gold (-PRGD)  | Antique Nickel (-ANKL)      |
| Antique Brass (-ABRS) Polished Nickel (-PNKL)                                                                                                                                                                                                                                                                                                                                                                                                                                                    |          | Brushed Bronze (-BBRZ)   | Unlacquered Brass (-UBRS)   | Black Nickel (-NKBL)        |
|                                                                                                                                                                                                                                                                                                                                                                                                                                                                                                  |          | Antique Brass (-ABRS)    | Polished Nickel (-PNKL)     |                             |

Product